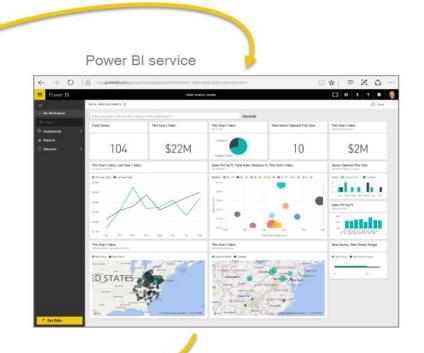

#### Power BI

Power BI is a collection of software services, apps, and connectors that work together to turn your unrelated sources of data into coherent, visually immersive, and interactive insights

Real-time Lambda Demo Databricks Delta Architecture Architecture