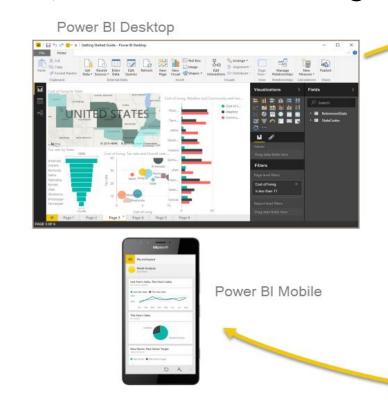

#### Power BI

Power BI is a collection of software services, apps, and connectors that work together to turn your unrelated sources of data into coherent, visually immersive, and interactive insights

Real-time Lambda Demo Databricks Delta Architecture Architecture