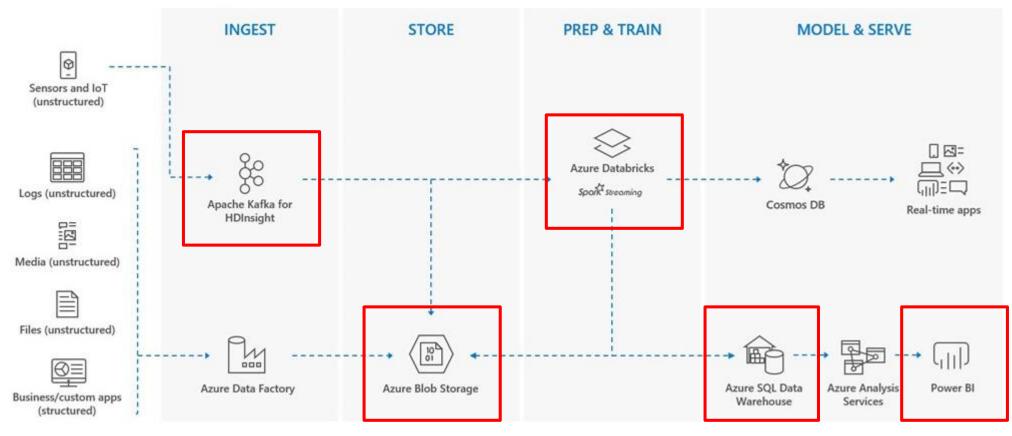

#### Real Time Analytics Architecture

<sup>\*</sup>credit Microsoft

### Apache Kafka for HDInsight (Ingest)

Apache Kafka is an open source, distributed, scalable, high-performance, publish-subscribe message broker, originally built at LinkedIn and now part of the Apache Software Foundation

Azure HDInsight is a Hadoop service that enables clusters of managed Hadoop instances

Apache Kafka for HDInsight is a managed service that provides a simplified configuration process

#### Azure Data Lake Storage Gen2 (Store)

#### Azure Databricks (Prep & Train)

Azure Databricks is an Apache Spark-based analytics platform optimized for the Microsoft Azure cloud services platform

\*credit Microsoft

#### Azure SQL Data Warehouse (Model & Serve)

A cloud-based Enterprise Data Warehouse (EDW) that leverages Massively Parallel Processing (MPP) to quickly run complex queries across petabytes of data

Once data is stored in SQL Data Warehouse, it can run analytics at massive scale

Uses PolyBase to query the big data stores

#### Power BI

Power BI is a collection of software services, apps, and connectors that work together to turn your unrelated sources of data into coherent, visually immersive, and interactive insights

Real-time Lambda Demo Databricks Delta Architecture Architecture