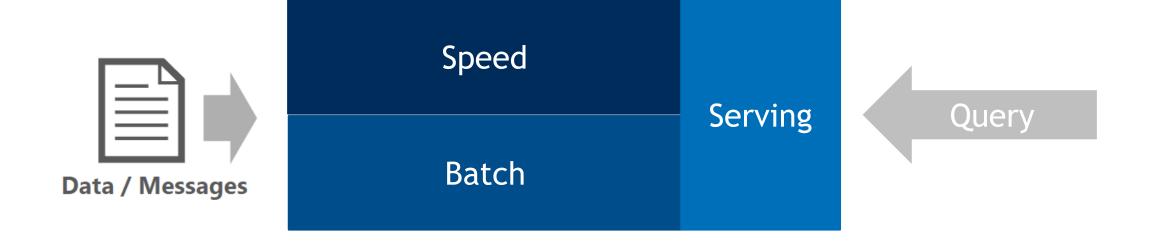

#### Lambda Architecture

A big data processing architecture that combines both batch and real time processing methods

#### Lambda Architecture