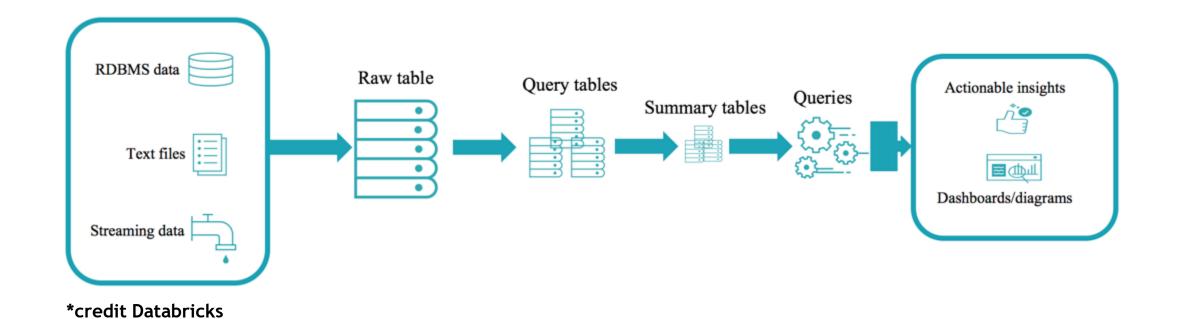

#### Databricks Delta Architecture

Databricks Delta is a transactional storage layer designed specifically to harness the power of Apache Spark and Databricks DBFS

**ACID** transactions

Deletes/Updates/Upserts

Automatic file management

Statistics and data skipping