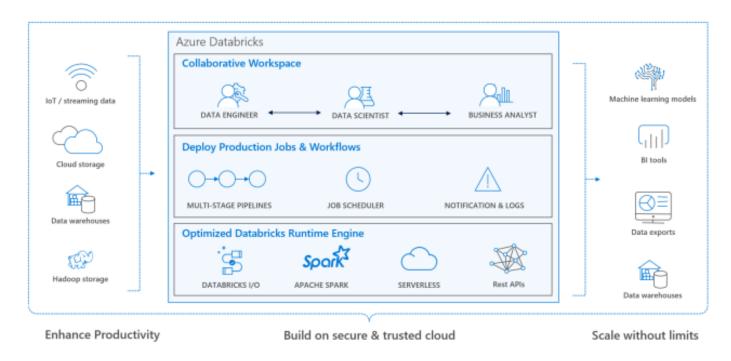

#### Azure Databricks (Prep & Train)

Azure Databricks is an Apache Spark-based analytics platform optimized for the Microsoft Azure cloud services platform

\*credit Microsoft