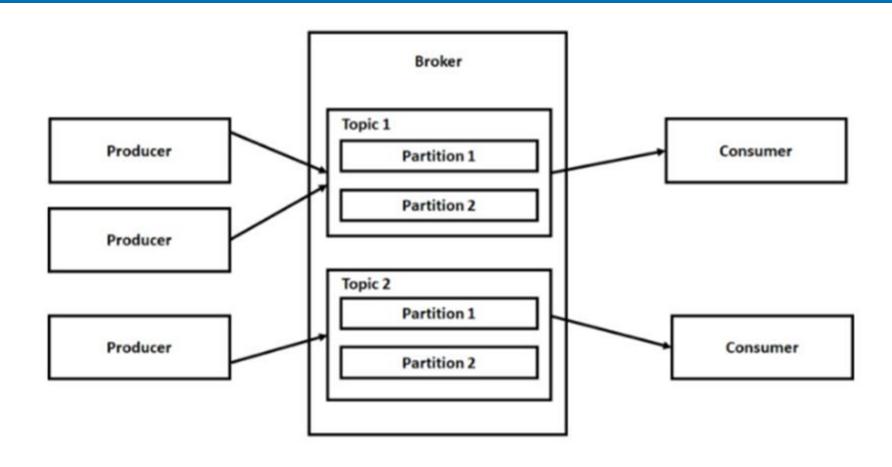

### Apache Kafka for HDInsight (Ingest)

Apache Kafka is an open source, distributed, scalable, high-performance, publish-subscribe message broker, originally built at LinkedIn and now part of the Apache Software Foundation

Azure HDInsight is a Hadoop service that enables clusters of managed Hadoop instances

Apache Kafka for HDInsight is a managed service that provides a simplified configuration process

### Kafka Architecture - Components